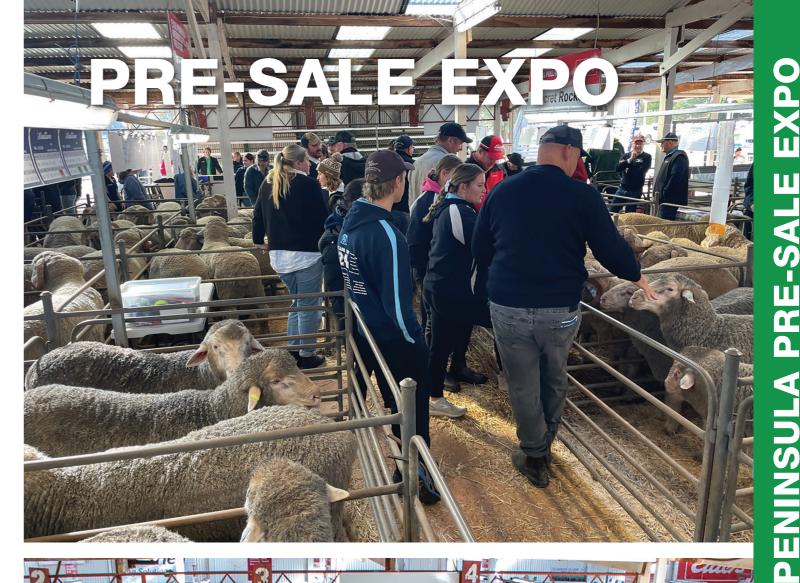

The Eyre Peninsula Pre-Sale Expo will be held on Monday 7 July 2025 at the Wudinna Showground.

Our Eyre Peninsula stud breeders are very proud and dedicated to their breeding programs whilst taking their stud displays all over the state and interstate throughout the year.

Our Pre-Sale Expo continues to be a very well attended event from stud breeders and agents from all around Australia.

The quality of stud sheep on display provides a range of suitable merinos to go into any environment and thrive in all conditions.